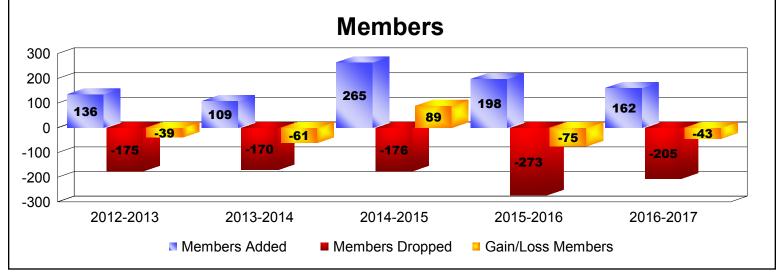

District 16 J As of June 2017 Cumulative

| Year      | New<br>Clubs | Dropped<br>Clubs | Gain/<br>Loss<br>Clubs | New<br>Members | Charter<br>Members | Reinstate<br>Members | Transfer<br>Members | Total<br>Member<br>Added | Total<br>Members<br>Dropped | Gain/<br>Loss<br>Members |
|-----------|--------------|------------------|------------------------|----------------|--------------------|----------------------|---------------------|--------------------------|-----------------------------|--------------------------|
| 2012-2013 | 0            | 0                | 0                      | 129            | 0                  | 5                    | 2                   | 136                      | -175                        | -39                      |
| 2013-2014 | 0            | 0                | 0                      | 95             | 0                  | 7                    | 7                   | 109                      | -170                        | -61                      |
| 2014-2015 | 4            | -1               | 3                      | 155            | 101                | 7                    | 2                   | 265                      | -176                        | 89                       |
| 2015-2016 | 0            | -3               | -3                     | 145            | 6                  | 38                   | 9                   | 198                      | -273                        | -75                      |
| 2016-2017 | 0            | -4               | -4                     | 143            | 2                  | 7                    | 10                  | 162                      | -205                        | -43                      |
| Average   | 1            | -2               | -1                     | 133            | 22                 | 13                   | 6                   | 174                      | -200                        | -26                      |