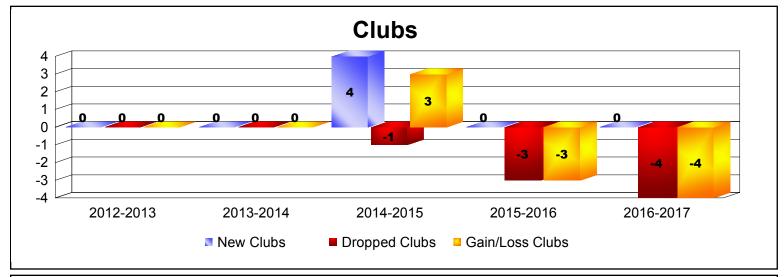

District 16 J As of June 2017 Cumulative

| Year      | New<br>Clubs | Dropped<br>Clubs | Gain/<br>Loss<br>Clubs | New<br>Members | Charter<br>Members | Reinstate<br>Members | Transfer<br>Members | Total<br>Member<br>Added | Total<br>Members<br>Dropped | Gain/<br>Loss<br>Members |
|-----------|--------------|------------------|------------------------|----------------|--------------------|----------------------|---------------------|--------------------------|-----------------------------|--------------------------|
| 2012-2013 | 0            | 0                | 0                      | 129            | 0                  | 5                    | 2                   | 136                      | -175                        | -39                      |
| 2013-2014 | 0            | 0                | 0                      | 95             | 0                  | 7                    | 7                   | 109                      | -170                        | -61                      |
| 2014-2015 | 4            | -1               | 3                      | 155            | 101                | 7                    | 2                   | 265                      | -176                        | 89                       |
| 2015-2016 | 0            | -3               | -3                     | 145            | 6                  | 38                   | 9                   | 198                      | -273                        | -75                      |
| 2016-2017 | 0            | -4               | -4                     | 143            | 2                  | 7                    | 10                  | 162                      | -205                        | -43                      |
| Average   | 1            | -2               | -1                     | 133            | 22                 | 13                   | 6                   | 174                      | -200                        | -26                      |